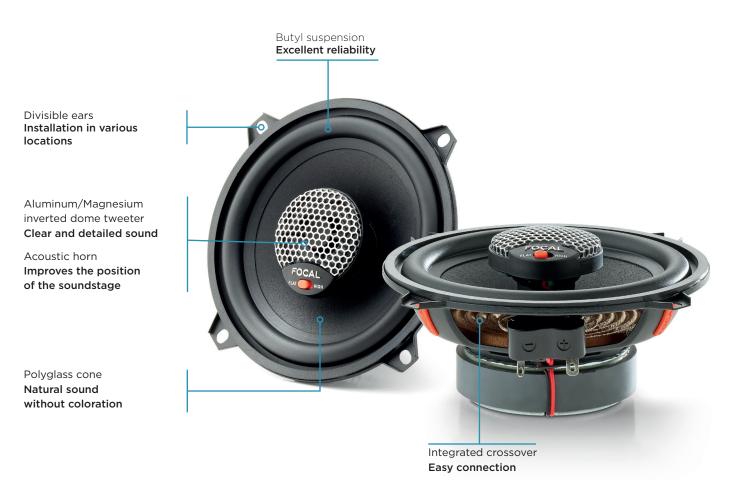

## **ADVANTAGES**

- High sensitivity
- Shallow mounting depth (1<sup>59/64</sup>" 48.9mm)
  Great improvement from original car speakers
- Dynamics and neutrality

Acoustic horn

Level adjustment

## **TECHNICAL CHARACTERISTICS**

Woofer: 5<sup>1/8"</sup> (130mm) Voice coil diameter: 1" (25mm) Max. power: 120W Nom. power: 60W RMS Sensitivity (2.83V/1m): 91.8dB Frequency response: 90Hz-21kHz Al/Mg inverted dome tweeter Accessories: delivered without grilles Integrated crossover: 6dB/oct