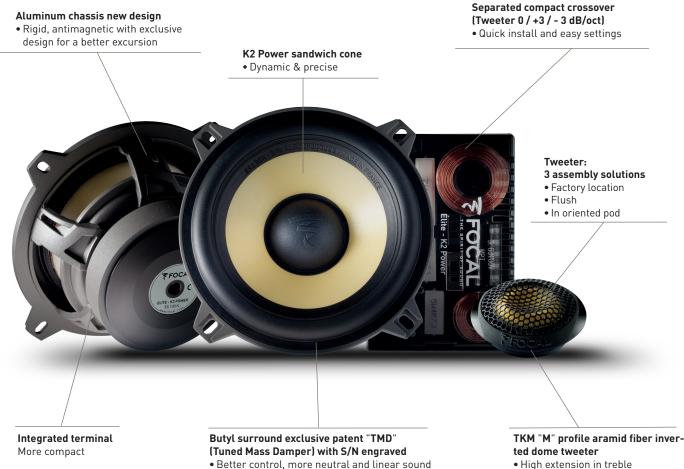

## K2 POWER ES 130K

## 2-way component kit

Smooth and precision

## WHAT MAKES THE DIFFERENCE

• Inverted dome "M"-shaped tweeter

- High linearity
- High SPL (for the size)

## **TECHNICAL CHARACTERISTICS**

2-way component kit Diameter: 5" (130mm) Voice coil diameter: 1" (25mm) Voice coil height: 0<sup>1/2"</sup> (12mm) Motor: Magnet Tweeter: TKM ("M" profile aramid fiber inverted dome) Cone: Composite K2 Power "W" sandwich cone Surround: Tuned Mass Damper (TMD®) Separated crossover: 6-12/12dB (3.5kHz) Tweeter Adjustable level: +3; 0; -3dB/oct Max. power: 160W Nom. power: 80W RMS Sensitivity (2.83V/1m): 90dB Frequency response: 65Hz- 22kHz Impedance: 4 Ω Accessories: Supplied grilles