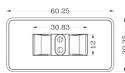

### **Key Features**

- 1/4" CCD Sensor
- Operates at 0.1 LUX
- IP67 Rated

**Box Contents** 

Mounting Hardware

**Dimensions** 

Camera

Manual

- 1.88

# **Specifications**

|                     | PCAM-FT1-P I PCAM-FT1-N  |      |
|---------------------|--------------------------|------|
| Sensor Type         | 1/4" CCD                 |      |
| LEDs                | YES                      |      |
| Illumination        | 0.1 LUX                  |      |
| Viewing Angle       | 170 degrees              |      |
| Mirror Image        | YES                      |      |
| Normal View         | NO                       |      |
| Water/Debris-Proof  | IP67                     |      |
| Audio               | NO                       |      |
| Power Supply        | 12V DC                   |      |
| Current             | <145mA                   |      |
| Working Temperature | -30°C - +70°C            |      |
| Dimensions (mm)     | D (30) x W (60) x H (45) |      |
| System              | PAL                      | NTSC |
| TV Lines            | N/A                      | 480  |