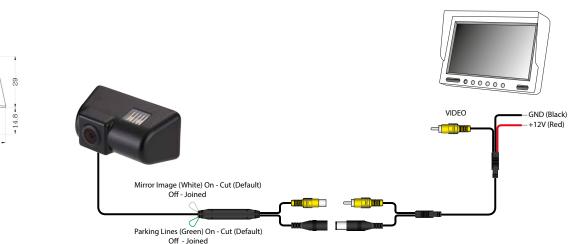

|      |
| LEDs                | YES                      |      |
| Illumination        | 0.1 LUX                  |      |
| Viewing Angle       | 170 degrees              |      |
| Mirror Image        | YES                      |      |
| Normal View         | NO                       |      |
| Water/Debris-Proof  | IP67                     |      |
| Audio               | NO                       |      |
| Power Supply        | 12V DC                   |      |
| Current             | <145mA                   |      |
| Working Temperature | -30°C - +70°C            |      |
| Dimensions (mm)     | D (30) x W (60) x H (45) |      |
| System              | PAL                      | NTSC |
| TV Lines            | N/A                      | 480  |

# Wiring Diagram & Pin Out



29 60.25









unit:mm