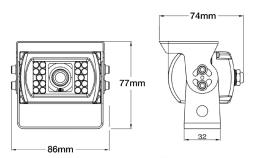

#### **Dimensions**

# **Specifications**

|                     | CAM-IP6-P  | CAM-IP6-P I CAM-IP6-N    |  |
|---------------------|------------|--------------------------|--|
| Sensor              | 1/4"       | 1/4" CCD                 |  |
| LEDs                | 1          | 18                       |  |
| Illumination        | 0.5        | 0.5 LUX                  |  |
| Viewing Angle       | 120 d      | 120 degrees              |  |
| Mirror Image        | N          | No                       |  |
| Normal Image        | Y          | Yes                      |  |
| Water/Debris-Proof  | IP         | IP69K                    |  |
| Audio               | N          | NO                       |  |
| Power Supply        | 12\        | 12V DC                   |  |
| Current             | <25        | <250mA                   |  |
| Working Temperature | -20°C      | -20°C - +70°C            |  |
| Dimensions (mm)     | D (74) x W | D (74) x W (86) x H (77) |  |
| System              | PAL        | NTSC                     |  |
| TV Lines            | 480        | 420                      |  |
| Resolution (HxV)    | 648 x 488  | 512 x 582                |  |