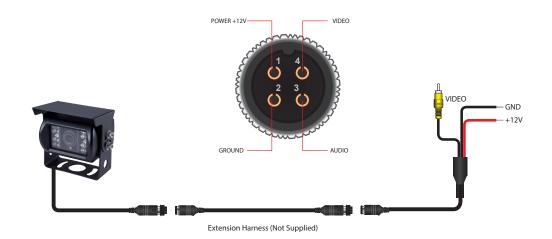

| 120 degrees              |  |
| Mirror Image        | N          | No                       |  |
| Normal Image        | Y          | Yes                      |  |
| Water/Debris-Proof  | IP         | IP69K                    |  |
| Audio               | N          | NO                       |  |
| Power Supply        | 12\        | 12V DC                   |  |
| Current             | <25        | <250mA                   |  |
| Working Temperature | -20°C      | -20°C - +70°C            |  |
| Dimensions (mm)     | D (74) x W | D (74) x W (86) x H (77) |  |
| System              | PAL        | NTSC                     |  |
| TV Lines            | 480        | 420                      |  |
| Resolution (HxV)    | 648 x 488  | 512 x 582                |  |

# Wiring Diagram & Pin Out