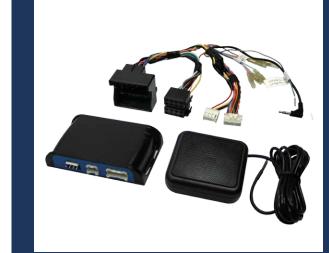

#### Radio Replacement Interface For select Peugeot and Citroen vehicles

The Autoleads RadioPRO4 Radio Replacement Interfaces retain parking sensors, warning chimes, steering controls, and vehicle menu options - and also provides multimedia outputs for aftermarket radios.

An all in one radio replacement and steering control interface, the RadioPRO4 is plug and play solution, pre-loaded for your vehicle.

#### Retains

- OEM steering wheel control functions
- Warning chimes (including front and rear park assist and front collision detection)
- Access to vehicle menu options where applicable like date & time settings

## Key Features

- Data controlled outputs for connecting an aftermarket navigation radio including Speed Pulse, Reverse Gear, Illumination, and Handbrake
- Highly visible tricolor LEDs to keep the user informed of the module's status
- Vehicle specific wiring harness included & Radio patch lead included
- Reassign steering control buttons plus add long and short press functions
- Data controlled 10 amp accessory output