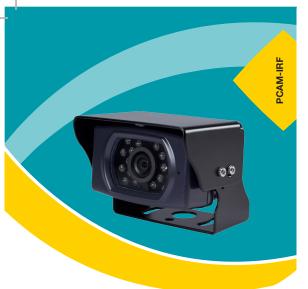

#### Introduction

Thank you for purchasing your EchoMaster Pro automotive camera.

The following part numbers are supported:

- ► PCAM-IRF-P
- ► PCAM-IRF-N

EchoMaster cameras are designed to improve safety during driving by providing high quality images of surrounding areas and obstacles in the vicinity of the vehicle. They will also improve vehicle maneuvering capability by displaying blind spots not normally visible to the driver.

## **Key Features**

- ▶ 1/3" CCD Sensor
- Operates at 0 LUX
- ▶ 18 IR LEDs
- ▶ IP67 Rated
- ▶ 120 Degree Viewing Angle