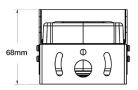

#### **Dimensions**

### **Specifications**

|                     | PCAM-IRF-P | PCAM-IRF-P I PCAM-IRF-N  |  |
|---------------------|------------|--------------------------|--|
| Sensor Type         | 1/3        | 1/3" CCD                 |  |
| LEDs                |            | 18                       |  |
| Illumination        | 0          | 0 LUX                    |  |
| Viewing Angle       | 120 (      | 120 degrees              |  |
| Mirror Image        |            | YES                      |  |
| Normal View         |            | No                       |  |
| Water/Debris-Proof  | I          | IP67                     |  |
| Audio               | \          | YES                      |  |
| Power Supply        | 12         | 12V DC                   |  |
| Current             | <1         | <120mA                   |  |
| Working Temperature | -20°C      | -20°C - +70°C            |  |
| Dimensions (mm)     | D (68) x W | D (68) x W (80) x H (61) |  |
| System              | PAL        | NTSC                     |  |
| TV Lines            | 480        | N/A                      |  |
| Resolution          | 628 x 582  | N/A                      |  |