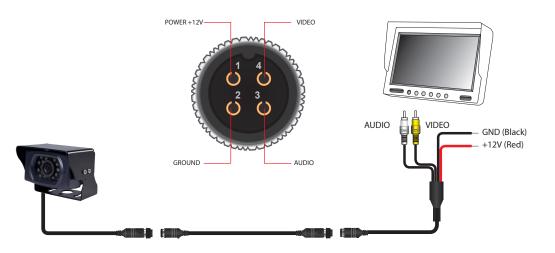

| 120 degrees              |  |
| Mirror Image        |            | YES                      |  |
| Normal View         |            | No                       |  |
| Water/Debris-Proof  | I          | IP67                     |  |
| Audio               | \          | YES                      |  |
| Power Supply        | 12         | 12V DC                   |  |
| Current             | <1         | <120mA                   |  |
| Working Temperature | -20°C      | -20°C - +70°C            |  |
| Dimensions (mm)     | D (68) x W | D (68) x W (80) x H (61) |  |
| System              | PAL        | NTSC                     |  |
| TV Lines            | 480        | N/A                      |  |
| Resolution          | 628 x 582  | N/A                      |  |

## Wiring Diagram & Pin Out