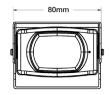

#### **Dimensions**

### **Specifications**

|                     | PCAM-IRF-P | PCAM-IRF-P I PCAM-IRF-N  |  |
|---------------------|------------|--------------------------|--|
| Sensor Type         | 1/3        | 1/3" CCD                 |  |
| LEDs                |            | 18                       |  |
| Illumination        | 0          | 0 LUX                    |  |
| Viewing Angle       | 120 (      | 120 degrees              |  |
| Mirror Image        |            | YES                      |  |
| Normal View         |            | No                       |  |
| Water/Debris-Proof  | I          | IP67                     |  |
| Audio               | \          | YES                      |  |
| Power Supply        | 12         | 12V DC                   |  |
| Current             | <1         | <120mA                   |  |
| Working Temperature | -20°C      | -20°C - +70°C            |  |
| Dimensions (mm)     | D (68) x W | D (68) x W (80) x H (61) |  |
| System              | PAL        | NTSC                     |  |
| TV Lines            | 480        | N/A                      |  |
| Resolution          | 628 x 582  | N/A                      |  |