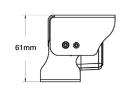

#### **Dimensions**

### **Specifications**

|                     | PCAM-IRF-P | PCAM-IRF-P I PCAM-IRF-N  |  |
|---------------------|------------|--------------------------|--|
| Sensor Type         | 1/3        | 1/3" CCD                 |  |
| LEDs                |            | 18                       |  |
| Illumination        | 0          | 0 LUX                    |  |
| Viewing Angle       | 120 (      | 120 degrees              |  |
| Mirror Image        |            | YES                      |  |
| Normal View         |            | No                       |  |
| Water/Debris-Proof  | I          | IP67                     |  |
| Audio               | \          | YES                      |  |
| Power Supply        | 12         | 12V DC                   |  |
| Current             | <1         | <120mA                   |  |
| Working Temperature | -20°C      | -20°C - +70°C            |  |
| Dimensions (mm)     | D (68) x W | D (68) x W (80) x H (61) |  |
| System              | PAL        | NTSC                     |  |
| TV Lines            | 480        | N/A                      |  |
| Resolution          | 628 x 582  | N/A                      |  |