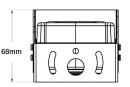

#### **Dimensions**

## **Specifications**

|                     | PCAM-IRC-P | PCAM-IRC-P   PCAM-IRC-N  |  |
|---------------------|------------|--------------------------|--|
| Sensor              | 1/4" (     | 1/4" CMOS                |  |
| LEDs                | 1          | 18                       |  |
| Illumination        | 01         | 0 LUX                    |  |
| Viewing Angle       | 120 d      | 120 degrees              |  |
| Mirror Image        | Y          | YES                      |  |
| Normal Image        | N          | No                       |  |
| Water/Debris-Proof  | IP         | IP67                     |  |
| Audio               | Y          | YES                      |  |
| Power Supply        | 12\        | 12V DC                   |  |
| Current             | <12        | <120mA                   |  |
| Working Temperature | -20°C      | -20°C - +70°C            |  |
| Dimensions (mm)     | D (68) x W | D (68) x W (80) x H (61) |  |
| System              | PAL        | NTSC                     |  |
| TV Lines            | 480        | N/A                      |  |
| Resolution (HxV)    | 648 x 488  | N/A                      |  |