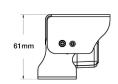

#### **Dimensions**

## **Specifications**

|                     | PCAM-IRC-P | PCAM-IRC-P   PCAM-IRC-N  |  |
|---------------------|------------|--------------------------|--|
| Sensor              | 1/4" (     | 1/4" CMOS                |  |
| LEDs                | 1          | 18                       |  |
| Illumination        | 01         | 0 LUX                    |  |
| Viewing Angle       | 120 d      | 120 degrees              |  |
| Mirror Image        | Y          | YES                      |  |
| Normal Image        | N          | No                       |  |
| Water/Debris-Proof  | IP         | IP67                     |  |
| Audio               | Y          | YES                      |  |
| Power Supply        | 12\        | 12V DC                   |  |
| Current             | <12        | <120mA                   |  |
| Working Temperature | -20°C      | -20°C - +70°C            |  |
| Dimensions (mm)     | D (68) x W | D (68) x W (80) x H (61) |  |
| System              | PAL        | NTSC                     |  |
| TV Lines            | 480        | N/A                      |  |
| Resolution (HxV)    | 648 x 488  | N/A                      |  |