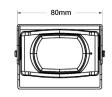

#### **Dimensions**

## **Specifications**

|                     | PCAM-IRC-P | PCAM-IRC-P   PCAM-IRC-N  |  |
|---------------------|------------|--------------------------|--|
| Sensor              | 1/4" (     | 1/4" CMOS                |  |
| LEDs                | 1          | 18                       |  |
| Illumination        | 01         | 0 LUX                    |  |
| Viewing Angle       | 120 d      | 120 degrees              |  |
| Mirror Image        | Y          | YES                      |  |
| Normal Image        | N          | No                       |  |
| Water/Debris-Proof  | IP         | IP67                     |  |
| Audio               | Y          | YES                      |  |
| Power Supply        | 12\        | 12V DC                   |  |
| Current             | <12        | <120mA                   |  |
| Working Temperature | -20°C      | -20°C - +70°C            |  |
| Dimensions (mm)     | D (68) x W | D (68) x W (80) x H (61) |  |
| System              | PAL        | NTSC                     |  |
| TV Lines            | 480        | N/A                      |  |
| Resolution (HxV)    | 648 x 488  | N/A                      |  |