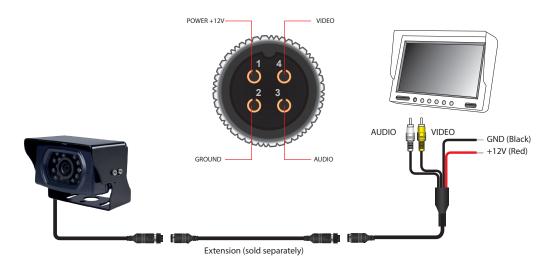

| 120 degrees              |  |
| Mirror Image        | Y          | YES                      |  |
| Normal Image        | N          | No                       |  |
| Water/Debris-Proof  | IP         | IP67                     |  |
| Audio               | Y          | YES                      |  |
| Power Supply        | 12\        | 12V DC                   |  |
| Current             | <12        | <120mA                   |  |
| Working Temperature | -20°C      | -20°C - +70°C            |  |
| Dimensions (mm)     | D (68) x W | D (68) x W (80) x H (61) |  |
| System              | PAL        | NTSC                     |  |
| TV Lines            | 480        | N/A                      |  |
| Resolution (HxV)    | 648 x 488  | N/A                      |  |

## Wiring Diagram & Pin Out