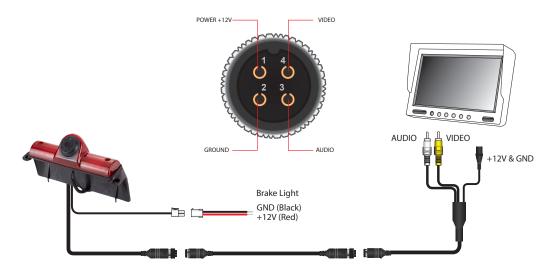

1/4" CMOS                  |
| LEDs                | 6                          |
| Illumination        | 0 LUX                      |
| Viewing Angle       | 170 degrees                |
| Mirror Image        | YES                        |
| Normal View         | NO                         |
| Water/Debris-Proof  | IP67                       |
| Audio               | Yes                        |
| Power Supply        | 9-16V DC                   |
| Current             | <150mA                     |
| Working Temperature | -30°C - +70°C              |
| Dimensions (mm)     | D (120) x W (243) x H (86) |
| System              | PAL NTSC                   |
| TV Lines            | N/A 580                    |
| Resolution          | N/A 762 x 504              |

# Wiring Diagram & Pin Out