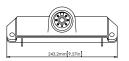

# **Dimensions**

### **Specification**

|                     | PCAM-GM1-P I PCAM-GM1-N    |
|---------------------|----------------------------|
| Sensor Type         | 1/4" CMOS                  |
| LEDs                | 6                          |
| Illumination        | 0 LUX                      |
| Viewing Angle       | 170 degrees                |
| Mirror Image        | YES                        |
| Normal View         | NO                         |
| Water/Debris-Proof  | IP67                       |
| Audio               | Yes                        |
| Power Supply        | 9-16V DC                   |
| Current             | <150mA                     |
| Working Temperature | -30°C - +70°C              |
| Dimensions (mm)     | D (120) x W (243) x H (86) |
| System              | PAL NTSC                   |
| TV Lines            | N/A 580                    |
| Resolution          | N/A 762 x 504              |