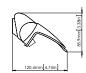

# **Dimensions**

### **Specification**

|                     | PCAM-GM1-P I PCAM-GM1-N    |
|---------------------|----------------------------|
| Sensor Type         | 1/4" CMOS                  |
| LEDs                | 6                          |
| Illumination        | 0 LUX                      |
| Viewing Angle       | 170 degrees                |
| Mirror Image        | YES                        |
| Normal View         | NO                         |
| Water/Debris-Proof  | IP67                       |
| Audio               | Yes                        |
| Power Supply        | 9-16V DC                   |
| Current             | <150mA                     |
| Working Temperature | -30°C - +70°C              |
| Dimensions (mm)     | D (120) x W (243) x H (86) |
| System              | PAL NTSC                   |
| TV Lines            | N/A 580                    |
| Resolution          | N/A 762 x 504              |