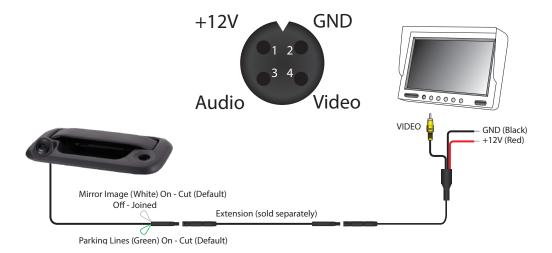

|
| LEDs                | 0                           |
| Illumination        | 0.5 LUX                     |
| Viewing Angle       | 170 degrees                 |
| Mirror Image        | YES                         |
| Normal Image        | NO                          |
| Water/Debris-Proof  | IP67                        |
| Audio               | NO                          |
| Power Supply        | 9-16V DC                    |
| Current             | <50mA                       |
| Working Temperature | -30°C - +70°C               |
| Dimensions (mm)     | D (76) x W (203) x H (137)  |
| System              | PAL NTSC                    |
| TV Lines            | N/A 420                     |
| Resolution (HxV)    | N/A 648 x 488               |

## Wiring Diagram & Pin Out