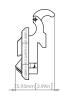

### **Dimensions**

# **Specifications**

|                     | PCAM-FF150-P I PCAM-FF150-N |
|---------------------|-----------------------------|
| Sensor              | 1/4" CMOS                   |
| LEDs                | 0                           |
| Illumination        | 0.5 LUX                     |
| Viewing Angle       | 170 degrees                 |
| Mirror Image        | YES                         |
| Normal Image        | NO                          |
| Water/Debris-Proof  | IP67                        |
| Audio               | NO                          |
| Power Supply        | 9-16V DC                    |
| Current             | <50mA                       |
| Working Temperature | -30°C - +70°C               |
| Dimensions (mm)     | D (76) x W (203) x H (137)  |
| System              | PAL NTSC                    |
| TV Lines            | N/A 420                     |
| Resolution (HxV)    | N/A 648 x 488               |