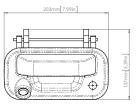

### **Dimensions**

# **Specifications**

|                     | PCAM-FF150-P I PCAM-FF150-N |
|---------------------|-----------------------------|
| Sensor              | 1/4" CMOS                   |
| LEDs                | 0                           |
| Illumination        | 0.5 LUX                     |
| Viewing Angle       | 170 degrees                 |
| Mirror Image        | YES                         |
| Normal Image        | NO                          |
| Water/Debris-Proof  | IP67                        |
| Audio               | NO                          |
| Power Supply        | 9-16V DC                    |
| Current             | <50mA                       |
| Working Temperature | -30°C - +70°C               |
| Dimensions (mm)     | D (76) x W (203) x H (137)  |
| System              | PAL NTSC                    |
| TV Lines            | N/A 420                     |
| Resolution (HxV)    | N/A 648 x 488               |