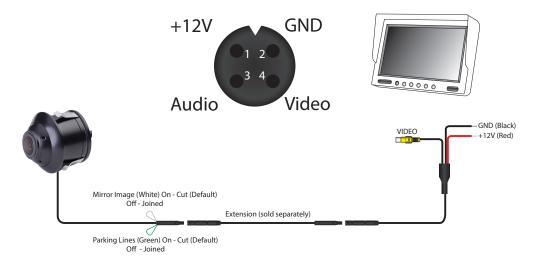

---|
| Sensor Type         | 1/4" CMOS                |
| LEDs                | 0                        |
| Illumination        | 0.3 LUX                  |
| Viewing Angle       | 170 degrees              |
| Mirror Image        | YES                      |
| Normal View         | YES                      |
| Water/Debris-Proof  | IP67                     |
| Audio               | NO                       |
| Power Supply        | 9-16V DC                 |
| Current             | <50mA                    |
| Working Temperature | -30°C - +70°C            |
| Dimensions (mm)     | D (21) x W (25) x H (25) |
| System              | PAL NTSC                 |
| TV Lines            | 420 420                  |
| Resolution          | 648 x 488 648 x 488      |

## Wiring Diagram & Pin Out