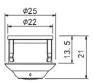

## **Dimensions (mm)**

### **Specification**

|                     | PCAM-360-P I PCAM-360-N  |
|---------------------|--------------------------|
| Sensor Type         | 1/4" CMOS                |
| LEDs                | 0                        |
| Illumination        | 0.3 LUX                  |
| Viewing Angle       | 170 degrees              |
| Mirror Image        | YES                      |
| Normal View         | YES                      |
| Water/Debris-Proof  | IP67                     |
| Audio               | NO                       |
| Power Supply        | 9-16V DC                 |
| Current             | <50mA                    |
| Working Temperature | -30°C - +70°C            |
| Dimensions (mm)     | D (21) x W (25) x H (25) |
| System              | PAL NTSC                 |
| TV Lines            | 420 420                  |
| Resolution          | 648 x 488 648 x 488      |