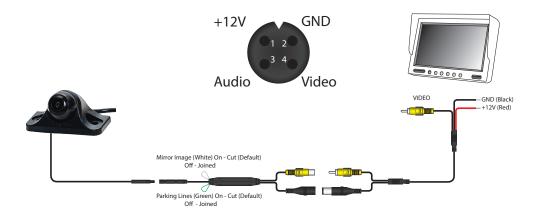

170 degrees              |  |
| Mirror Image        | Y          | YES                      |  |
| Normal View         | Switc      | Switchable               |  |
| Water/Debris-Proof  | IP         | IP67                     |  |
| Audio               | N          | NO                       |  |
| Power Supply        | 9-         | 9-16V                    |  |
| Current             | <50        | <50mA                    |  |
| Working Temperature | -30C       | -30C - +70C              |  |
| Dimensions (mm)     | D (27) x W | D (27) x W (50) x H (24) |  |
| System              | PAL        | NTSC                     |  |
| TV Lines            | N/A        | 420                      |  |
| Resolution          | N/A        | 648 x 488                |  |

# **Wiring Diagram & Pin Out**