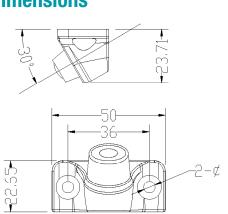

rove safety during driving by providing high quality images of surrounding areas and obstacles in the vicinity of the vehicle. They will also improve vehicle maneuvering capability by displaying blind spots not normally visible to the driver.

Please ensure you read and understand all aspects of this manual before fitting or using your EchoMaster Pro Camera. Choose a suitable mounting place dependent on the application. Ensure that there are no wiring harnesses or hoses/pipes located behind this panel before drilling.

# **Key Features**

- ▶ 1/4" CMOS Sensor
- Operates at 0.5 LUX
- 170 Degree Viewing Angle
- IP67 Water/Debris-Proof rating
- Parking Lines (selectable)

#### **Box Contents** EchoMaster is a Power Brand of AAMP Global

- RCA adapter
- Mounting Hardware

#### **Dimensions**



### **Specification**

|                     | PCAM-150-P | I PCAM-150-N             |  |
|---------------------|------------|--------------------------|--|
| Sensor Type         | CN         | CMOS                     |  |
| LEDs                |            | 0                        |  |
| Illumination        | 0.5        | 0.5 LUX                  |  |
| Viewing Angle       | 170 d      | 170 degrees              |  |
| Mirror Image        | Y          | YES                      |  |
| Normal View         | Switc      | Switchable               |  |
| Water/Debris-Proof  | IP         | IP67                     |  |
| Audio               | N          | NO                       |  |
| Power Supply        | 9-         | 9-16V                    |  |
| Current             | <50        | <