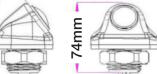

# 

30mm

Introduction

automotive camera.

**Key Features** 

1/4" CMOS Sensor Operates at 0.5 LUX

170 Degree Viewing Angle

Parking Lines (selectable)

## **Specification**

|                     | PCAM-110-P | PCAM-110-N               |  |
|---------------------|------------|--------------------------|--|
| Sensor Type         | 1/4" (     | 1/4" CMOS                |  |
| LEDs                |            | 0                        |  |
| Illumination        | 0.5        | 0.5 LUX                  |  |
| Viewing Angle       | 170 d      | 170 degrees              |  |
| Mirror Image        | YI         | YES                      |  |
| Normal View         | YI         | YES                      |  |
| Water/Debris-Proof  | IP         | IP67                     |  |
| Audio               | Ν          | NO                       |  |
| Power Supply        | 9-16       | 9-16V DC                 |  |
| Current             | <50        | <50mA                    |  |
| Working Temperature | -30°C -    | -30°C - +70°C            |  |
| Dimensions (mm)     | D (30) × W | D (30) x W (34) x H (30) |  |
| System              | PAL        | NTSC                     |  |
| TV Lines            | 480        | 420                      |  |
| Resolution          | 720 x 487  | 648 x 488                |  |