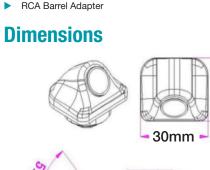

# 

30mm

Introduction

automotive camera.

**Key Features** 

1/4" CMOS Sensor Operates at 0.5 LUX

170 Degree Viewing Angle

Parking Lines (selectable)

## **Specification**

|                     | PCAM-110-P | PCAM-110-N               |  |
|---------------------|------------|--------------------------|--|
| Sensor Type         | 1/4" (     | 1/4" CMOS                |  |
| LEDs                |            | 0                        |  |
| Illumination        | 0.5        | 0.5 LUX                  |  |
| Viewing Angle       | 170 d      | 170 degrees              |  |
| Mirror Image        | YI         | YES                      |  |
| Normal View         | YI         | YES                      |  |
| Water/Debris-Proof  | IP         | IP67                     |  |
| Audio               | Ν          | NO                       |  |
| Power Supply        | 9-16       | 9-16V DC                 |  |
| Current             | <50        | <50mA                    |  |
| Working Temperature | -30°C -    | -30°C - +70°C            |  |
| Dimensions (mm)     | D (30) × W | D (30) x W (34) x H (30) |  |
| System              | PAL        | NTSC                     |  |
| TV Lines            | 480        | 420                      |  |
| Resolution          | 720 x 487  | 648 x 488                |  |