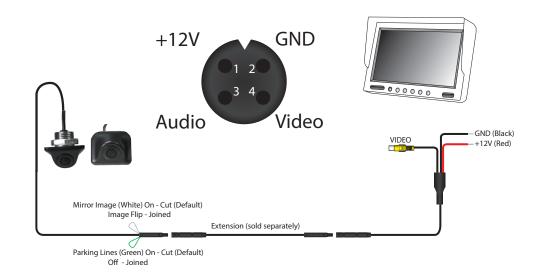

| 170 degrees              |  |
| Mirror Image        | YI         | YES                      |  |
| Normal View         | YI         | YES                      |  |
| Water/Debris-Proof  | IP         | IP67                     |  |
| Audio               | Ν          | NO                       |  |
| Power Supply        | 9-16       | 9-16V DC                 |  |
| Current             | <50        | <50mA                    |  |
| Working Temperature | -30°C -    | -30°C - +70°C            |  |
| Dimensions (mm)     | D (30) × W | D (30) x W (34) x H (30) |  |
| System              | PAL        | NTSC                     |  |
| TV Lines            | 480        | 420                      |  |
| Resolution          | 720 x 487  | 648 x 488                |  |

### Wiring Diagram & Pin Out