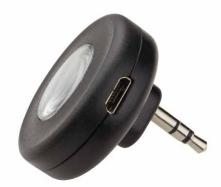

#### DESCRIPTION

- •The BluJax is designed to connect to the auxiliary audio input of your vehicle or home stereo, and provide a Bluetooth connection for streaming your music wirelessly.
- •The Built-in button provides wireless control of the paired Bluetooth device, providing the ability to play, pause, and skip tracks.
- ·BluJax features a power-saving sleep mode; when the paired bluetooth smartphone leaves it's range, the BluJax will go to sleep.
- •When returning to the BluJax, simply press the center button to resume use.

### **INCLUDES**

- •(1) BluJax Module
- •(1) USB Charging Cable
- •(1) 3.5mm Extension Cable
- •(1) Instruction Manual