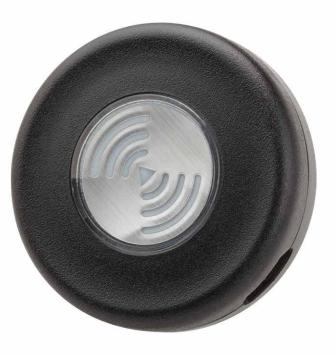

#### DESCRIPTION

- •The BluJax is designed to connect to the auxiliary audio input of your vehicle or home stereo, and provide a Bluetooth connection for streaming your music wirelessly.
- •The Built-in button provides wireless control of the paired Bluetooth device, providing the ability to play, pause, and skip tracks.
- ·BluJax features a power-saving sleep mode; when the paired bluetooth smartphone leaves it's range, the BluJax will go to sleep.
- •When returning to the BluJax, simply press the center button to resume use.