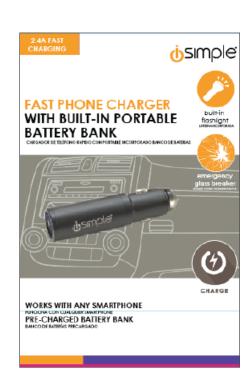

## **PRICING**

MSRP: \$29.95

· UPC: 609098818261

Built for rapid phone charging, making use of a 2.4A design that offers lightning-fast power transfers, and the built-in battery bank ensures that you can charge your phone even when you're away from your vehicle.

## **FEATURES**

- 1,200 mAmp
- Provides up to 5 hours of extra talk time
- · Works with any smartphone
- Stainless steel and aluminum construction
- · Built-in flashlight offers 24 hours of light
- · Built-in spring loaded tip glass breaker