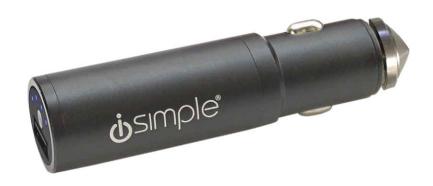

## BATTERY BANK ISBB47

flashlight and glass breaker

The durable, all-metal ISBB47 has been built with an integrated DC cigarette lighter charger that allows it to draw constant power from your vehicle when you're driving, simultaneously charging both your phone and the built-in battery storage bank.

## **FEATURES**

- 1,200 mAmp
- Provides up to 5 hours of extra talk time
- · Works with any smartphone
- Stainless steel and aluminum construction
- · Built-in flashlight offers 24 hours of light
- · Built-in spring loaded tip glass breaker