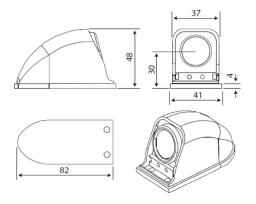

#### **Dimensions**

## **Specifications**

|                     | CAM-SMM1-P I CAM-SMM1-N  |           |
|---------------------|--------------------------|-----------|
| Sensor              | 1/3" CCD                 |           |
| LEDs                | 7                        |           |
| Illumination        | 0 LUX                    |           |
| Viewing Angle       | 90 degrees               |           |
| Mirror Image        | Yes                      |           |
| Normal Image        | No                       |           |
| Water/Debris-Proof  | IP68                     |           |
| Audio               | NO                       |           |
| Power Supply        | 12V DC                   |           |
| Current             | <250mA                   |           |
| Working Temperature | -20°C - +70°C            |           |
| Dimensions (mm)     | D (82) x W (37) x H (48) |           |
| System              | PAL                      | NTSC      |
| TV Lines            | 420                      | 480       |
| Resolution (HxV)    | 512 x 582                | 648 x 488 |