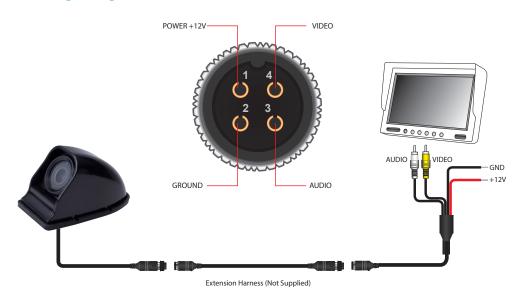

|           |
| Viewing Angle       | 90 degrees               |           |
| Mirror Image        | Yes                      |           |
| Normal Image        | No                       |           |
| Water/Debris-Proof  | IP68                     |           |
| Audio               | NO                       |           |
| Power Supply        | 12V DC                   |           |
| Current             | <250mA                   |           |
| Working Temperature | -20°C - +70°C            |           |
| Dimensions (mm)     | D (82) x W (37) x H (48) |           |
| System              | PAL                      | NTSC      |
| TV Lines            | 420                      | 480       |
| Resolution (HxV)    | 512 x 582                | 648 x 488 |

# Wiring Diagram & Pin Out