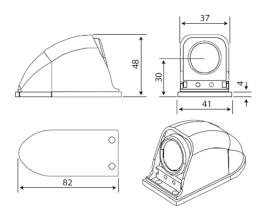

# **Dimensions**

# **Specifications**

|                     | CAM-SM1-P I CAM-SM1-N    |
|---------------------|--------------------------|
| Sensor              | 1/3" CCD                 |
| LEDs                | 7                        |
| Illumination        | 0 LUX                    |
| Viewing Angle       | 90 degrees               |
| Mirror Image        | No                       |
| Normal Image        | Yes                      |
| Water/Debris-Proof  | IP68                     |
| Audio               | NO                       |
| Power Supply        | 12V DC                   |
| Current             | <250mA                   |
| Working Temperature | -20°C - +70°C            |
| Dimensions (mm)     | D (82) x W (37) x H (48) |
| System              | PAL NTSC                 |
| TV Lines            | 420 480                  |
| Resolution (HxV)    | 512 x 582 648 x 488      |