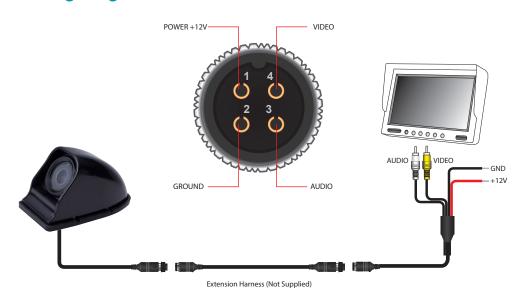

----|
| Sensor              | 1/3" CCD                 |
| LEDs                | 7                        |
| Illumination        | 0 LUX                    |
| Viewing Angle       | 90 degrees               |
| Mirror Image        | No                       |
| Normal Image        | Yes                      |
| Water/Debris-Proof  | IP68                     |
| Audio               | NO                       |
| Power Supply        | 12V DC                   |
| Current             | <250mA                   |
| Working Temperature | -20°C - +70°C            |
| Dimensions (mm)     | D (82) x W (37) x H (48) |
| System              | PAL NTSC                 |
| TV Lines            | 420 480                  |
| Resolution (HxV)    | 512 x 582 648 x 488      |

# Wiring Diagram & Pin Out