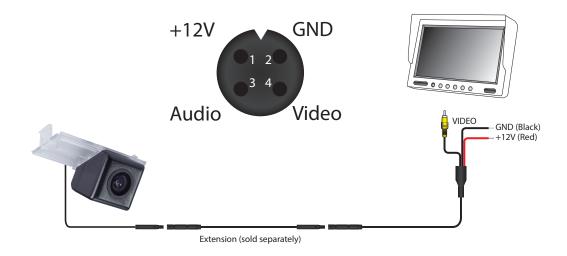

|
| Sensor              | 1/4" CMOS                |
| LEDs                | 0                        |
| Illumination        | 0.5 LUX                  |
| Viewing Angle       | 150 degrees              |
| Mirror Image        | Yes                      |
| Normal Image        | NO                       |
| Water/Debris-Proof  | IP67                     |
| Audio               | NO                       |
| Power Supply        | 12V DC                   |
| Current             | <300mA                   |
| Working Temperature | -20°C - +50°C            |
| Dimensions (mm)     | D (20) x W (50) x H (21) |
| System              | PAL                      |
| TV Lines            | 420                      |
| Resolution (HxV)    | 752 x 582                |

# **Wiring Diagram & Pin Out**