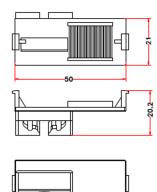

#### **Dimensions**

### **Specifications**

|                     | CAM-PE1-P                |
|---------------------|--------------------------|
| Sensor              | 1/4" CMOS                |
| LEDs                | 0                        |
| Illumination        | 0.5 LUX                  |
| Viewing Angle       | 150 degrees              |
| Mirror Image        | Yes                      |
| Normal Image        | NO                       |
| Water/Debris-Proof  | IP67                     |
| Audio               | NO                       |
| Power Supply        | 12V DC                   |
| Current             | <300mA                   |
| Working Temperature | -20°C - +50°C            |
| Dimensions (mm)     | D (20) x W (50) x H (21) |
| System              | PAL                      |
| TV Lines            | 420                      |
| Resolution (HxV)    | 752 x 582                |