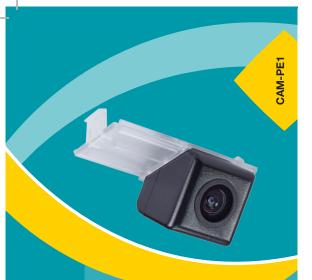

License Plate Light Replacement Camera for Select Peugeot Vehicle

**User Manual** 

### Introduction

Thank you for purchasing your EchoMaster automotive camera.

The following part numbers are supported:

► CAM-PE1-P

EchoMaster cameras are designed to improve safety during driving by providing high quality images of surrounding areas and obstacles in the vicinity of the vehicle. They will also improve vehicle maneuvering capability by displaying blind spots not normally visible to the driver.

## **Key Features**

- ▶ 1/4" CMOS Sensor
- Operates at 0.5 LUX
- ► IP67 Rated
- ▶ 150 Degree Viewing Angle
- License Plate Light