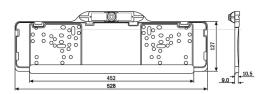

# **Dimensions**

## **Specifications**

|                     | CAM-NPC-P                  |
|---------------------|----------------------------|
| Sensor              | 1/4" CMOS                  |
| LEDs                | 0                          |
| Illumination        | 1 LUX                      |
| Viewing Angle       | 170 degrees                |
| Mirror Image        | YES                        |
| Normal Image        | NO                         |
| Water/Debris-Proof  | IP67                       |
| Audio               | NO                         |
| Power Supply        | 12V DC                     |
| Current             | <120mA                     |
| Working Temperature | -20°C - +70°C              |
| Dimensions (mm)     | D (12) x W (530) x H (127) |
| System              | PAL                        |
| TV Lines            | 420                        |
| Resolution (HxV)    | 648 x 488                  |