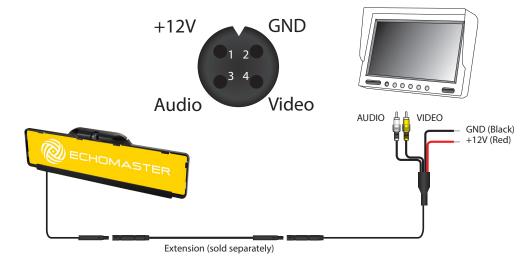

1/4" CMOS                  |
| LEDs                | 0                          |
| Illumination        | 1 LUX                      |
| Viewing Angle       | 170 degrees                |
| Mirror Image        | YES                        |
| Normal Image        | NO                         |
| Water/Debris-Proof  | IP67                       |
| Audio               | NO                         |
| Power Supply        | 12V DC                     |
| Current             | <120mA                     |
| Working Temperature | -20°C - +70°C              |
| Dimensions (mm)     | D (12) x W (530) x H (127) |
| System              | PAL                        |
| TV Lines            | 420                        |
| Resolution (HxV)    | 648 x 488                  |

# Wiring Diagram & Pin Out