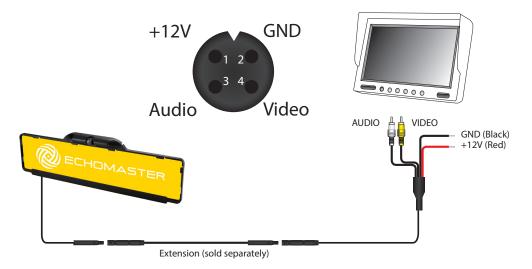

1/4" CCD                   |
| LEDs                | 0                          |
| Illumination        | 1 LUX                      |
| Viewing Angle       | 170 degrees                |
| Mirror Image        | YES                        |
| Normal View         | NO                         |
| Water/Debris-Proof  | IP67                       |
| Audio               | NO                         |
| Power Supply        | 12V DC                     |
| Current             | <120mA                     |
| Working Temperature | -20°C - +70°C              |
| Dimensions (mm)     | D (12) x W (530) x H (127) |
| System              | PAL                        |
| TV Lines            | 420                        |
| Resolution          | 656 x 492                  |

# Wiring Diagram & Pin Out