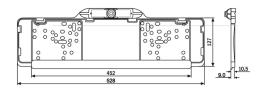

## **Dimensions**

### **Specifications**

|                     | CAM-NP-P                   |
|---------------------|----------------------------|
| Sensor Type         | 1/4" CCD                   |
| LEDs                | 0                          |
| Illumination        | 1 LUX                      |
| Viewing Angle       | 170 degrees                |
| Mirror Image        | YES                        |
| Normal View         | NO                         |
| Water/Debris-Proof  | IP67                       |
| Audio               | NO                         |
| Power Supply        | 12V DC                     |
| Current             | <120mA                     |
| Working Temperature | -20°C - +70°C              |
| Dimensions (mm)     | D (12) x W (530) x H (127) |
| System              | PAL                        |
| TV Lines            | 420                        |
| Resolution          | 656 x 492                  |