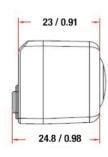

# **Dimensions (mm/inches)**

## **Specifications**

|                     | CAM-MV6-P I CAM-MV6-N          |           |
|---------------------|--------------------------------|-----------|
| Sensor Type         | 1/3" CMOS                      |           |
| LEDs                | N/A                            |           |
| Illumination        | 0.1 LUX                        |           |
| Viewing Angle       | 180 degrees                    |           |
| Mirror Image        | YES                            |           |
| Normal View         | YES                            |           |
| Water/Debris-Proof  | IP67                           |           |
| Audio               | NO                             |           |
| Power Supply        | 9-16V DC                       |           |
| Current             | <140mA                         |           |
| Working Temperature | -30°C - +65°C                  |           |
| Dimensions (mm)     | D (24.8) x W (23.5) x H (23.5) |           |
| System              | PAL                            | NTSC      |
| TV Lines            | 540                            | 540       |
| Resolution          | 720 x 480                      | 720 x 480 |