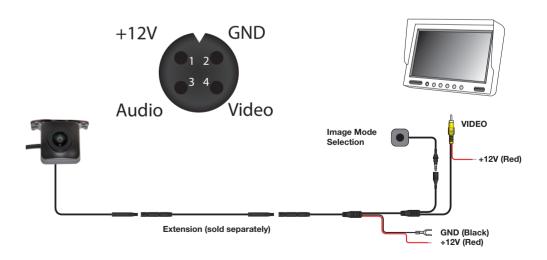

|
| Mirror Image        | YES                            |           |
| Normal View         | YES                            |           |
| Water/Debris-Proof  | IP67                           |           |
| Audio               | NO                             |           |
| Power Supply        | 9-16V DC                       |           |
| Current             | <140mA                         |           |
| Working Temperature | -30°C - +65°C                  |           |
| Dimensions (mm)     | D (24.8) x W (23.5) x H (23.5) |           |
| System              | PAL                            | NTSC      |
| TV Lines            | 540                            | 540       |
| Resolution          | 720 x 480                      | 720 x 480 |

# Wiring Diagram & Pin Out