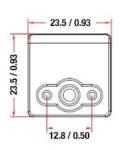

# **Dimensions (mm/inches)**

## **Specifications**

|                     | CAM-MV6-P I CAM-MV6-N          |           |
|---------------------|--------------------------------|-----------|
| Sensor Type         | 1/3" CMOS                      |           |
| LEDs                | N/A                            |           |
| Illumination        | 0.1 LUX                        |           |
| Viewing Angle       | 180 degrees                    |           |
| Mirror Image        | YES                            |           |
| Normal View         | YES                            |           |
| Water/Debris-Proof  | IP67                           |           |
| Audio               | NO                             |           |
| Power Supply        | 9-16V DC                       |           |
| Current             | <140mA                         |           |
| Working Temperature | -30°C - +65°C                  |           |
| Dimensions (mm)     | D (24.8) x W (23.5) x H (23.5) |           |
| System              | PAL                            | NTSC      |
| TV Lines            | 540                            | 540       |
| Resolution          | 720 x 480                      | 720 x 480 |