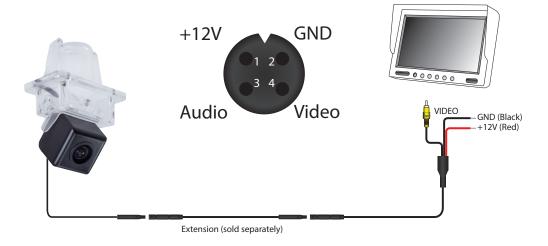

----|
| Sensor              | 1/4" CMOS                |
| LEDs                | 0                        |
| Illumination        | 0.5 LUX                  |
| Viewing Angle       | 150 degrees              |
| Mirror Image        | Yes                      |
| Normal Image        | No                       |
| Water/Debris-Proof  | IP67                     |
| Audio               | NO                       |
| Power Supply        | 12V DC                   |
| Current             | <300mA                   |
| Working Temperature | -20°C - +50°C            |
| Dimensions (mm)     | D (34) x W (83) x H (45) |
| System              | PAL NTSC                 |
| TV Lines            | 420 N/A                  |
| Resolution (HxV)    | 752 x 582 N/A            |

# Wiring Diagram & Pin Out