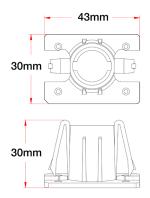

## **Dimensions**

### **Specifications**

|                     | CAM-MB1-P I CAM-MB1-N    |
|---------------------|--------------------------|
| Sensor              | 1/4" CMOS                |
| LEDs                | 0                        |
| Illumination        | 0.5 LUX                  |
| Viewing Angle       | 150 degrees              |
| Mirror Image        | Yes                      |
| Normal Image        | No                       |
| Water/Debris-Proof  | IP67                     |
| Audio               | NO                       |
| Power Supply        | 12V DC                   |
| Current             | <300mA                   |
| Working Temperature | -20°C - +50°C            |
| Dimensions (mm)     | D (34) x W (83) x H (45) |
| System              | PAL NTSC                 |
| TV Lines            | 420 N/A                  |
| Resolution (HxV)    | 752 x 582 N/A            |