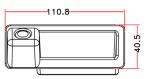

#### **Dimensions**

## **Specifications**

|                     | CAM-LR1-P    | CAM-LR1-P I CAM-LR1-N     |  |
|---------------------|--------------|---------------------------|--|
| Sensor              | 1/4" (       | 1/4" CMOS                 |  |
| LEDs                |              | 0                         |  |
| Illumination        | 0.5          | 0.5 LUX                   |  |
| Viewing Angle       | 150 de       | 150 degrees               |  |
| Mirror Image        | Y            | Yes                       |  |
| Normal Image        | N            | NO                        |  |
| Water/Debris Proof  | IP           | IP67                      |  |
| Audio               | N            | NO                        |  |
| Power Supply        | 12V          | 12V DC                    |  |
| Current             | <30          | <300mA                    |  |
| Working Temperature | -20°C        | -20°C - +50°C             |  |
| Dimensions (mm)     | D (40) x W ( | D (40) x W (111) x H (53) |  |
| System              | PAL          | NTSC                      |  |
| TV Lines            | 420          | N/A                       |  |
| Resolution (HxV)    | 752 x 582    | N/A                       |  |