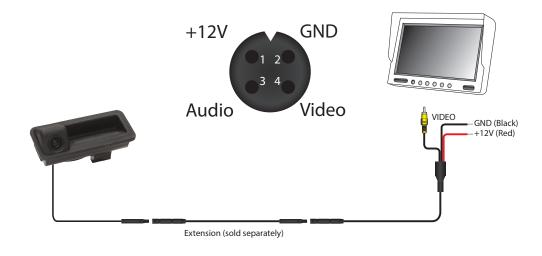

| Mirror Image        | Y            | Yes                       |  |
| Normal Image        | N            | NO                        |  |
| Water/Debris Proof  | IP           | IP67                      |  |
| Audio               | N            | NO                        |  |
| Power Supply        | 12V          | 12V DC                    |  |
| Current             | <30          | <300mA                    |  |
| Working Temperature | -20°C        | -20°C - +50°C             |  |
| Dimensions (mm)     | D (40) x W ( | D (40) x W (111) x H (53) |  |
| System              | PAL          | NTSC                      |  |
| TV Lines            | 420          | N/A                       |  |
| Resolution (HxV)    | 752 x 582    | N/A                       |  |

## Wiring Diagram & Pin Out