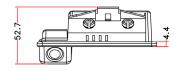

#### **Dimensions**

## **Specifications**

|                     | CAM-LR1-P    | CAM-LR1-P I CAM-LR1-N     |  |
|---------------------|--------------|---------------------------|--|
| Sensor              | 1/4" (       | 1/4" CMOS                 |  |
| LEDs                |              | 0                         |  |
| Illumination        | 0.5          | 0.5 LUX                   |  |
| Viewing Angle       | 150 de       | 150 degrees               |  |
| Mirror Image        | Y            | Yes                       |  |
| Normal Image        | N            | NO                        |  |
| Water/Debris Proof  | IP           | IP67                      |  |
| Audio               | N            | NO                        |  |
| Power Supply        | 12V          | 12V DC                    |  |
| Current             | <30          | <300mA                    |  |
| Working Temperature | -20°C        | -20°C - +50°C             |  |
| Dimensions (mm)     | D (40) x W ( | D (40) x W (111) x H (53) |  |
| System              | PAL          | NTSC                      |  |
| TV Lines            | 420          | N/A                       |  |
| Resolution (HxV)    | 752 x 582    | N/A                       |  |