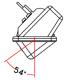

# **Key Features**

- ▶ 1/4" CMOS Sensor
- Operates at 0.5 LUX
- License Plate Light
- IP67 Rated
- ▶ 150 Degree Viewing Angle

## **Specifications**

|                     | CAM-LR1-P    | CAM-LR1-P I CAM-LR1-N     |  |
|---------------------|--------------|---------------------------|--|
| Sensor              | 1/4" (       | 1/4" CMOS                 |  |
| LEDs                |              | 0                         |  |
| Illumination        | 0.5          | 0.5 LUX                   |  |
| Viewing Angle       | 150 de       | 150 degrees               |  |
| Mirror Image        | Y            | Yes                       |  |
| Normal Image        | N            | NO                        |  |
| Water/Debris Proof  | IP           | IP67                      |  |
| Audio               | N            | NO                        |  |
| Power Supply        | 12V          | 12V DC                    |  |
| Current             | <30          | <300mA                    |  |
| Working Temperature | -20°C        | -20°C - +50°C             |  |
| Dimensions (mm)     | D (40) x W ( | D (40) x W (111) x H (53) |  |
| System              | PAL          | NTSC                      |  |
| TV Lines            | 420          | N/A                       |  |
| Resolution (HxV)    | 752 x 582    | N/A                       |  |