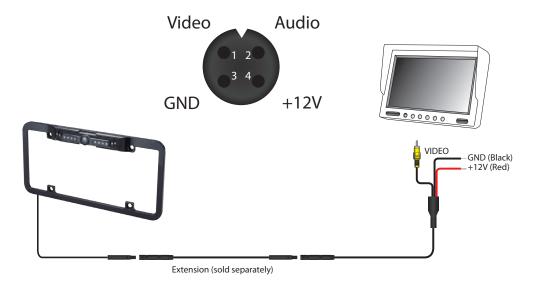

1/4" CMOS                  |
| LEDs                | 8                          |
| Illumination        | 0 LUX                      |
| Viewing Angle       | 140 degrees                |
| Mirror Image        | YES                        |
| Normal Image        | YES                        |
| Water/Debris-Proof  | IP67                       |
| Audio               | NO                         |
| Power Supply        | 12V DC                     |
| Current             | <110mA                     |
| Working Temperature | -20°C - +50°C              |
| Dimensions (mm)     | D (27) x W (310) x H (160) |
| System              | NTSC                       |
| TV Lines            | 380                        |
| Resolution (HxV)    | 640 X 480                  |

# Wiring Diagram & Pin Out