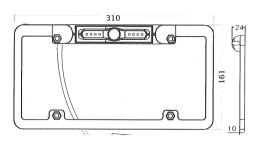

### **Dimensions**

### **Specifications**

|                     | CAM-LF2B-N / CAM-LF2C-N    |
|---------------------|----------------------------|
| Sensor              | 1/4" CMOS                  |
| LEDs                | 8                          |
| Illumination        | 0 LUX                      |
| Viewing Angle       | 140 degrees                |
| Mirror Image        | YES                        |
| Normal Image        | YES                        |
| Water/Debris-Proof  | IP67                       |
| Audio               | NO                         |
| Power Supply        | 12V DC                     |
| Current             | <110mA                     |
| Working Temperature | -20°C - +50°C              |
| Dimensions (mm)     | D (27) x W (310) x H (160) |
| System              | NTSC                       |
| TV Lines            | 380                        |
| Resolution (HxV)    | 640 X 480                  |