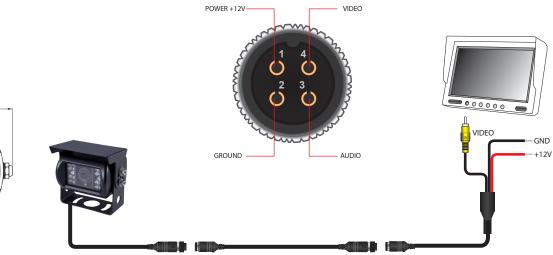

---|
| Sensor              | 1/4" CCD                 |
| LEDs                | 18                       |
| Illumination        | 0.5 LUX                  |
| Viewing Angle       | 120 degrees              |
| Mirror Image        | Yes                      |
| Normal Image        | No                       |
| Water/Debris-Proof  | ІР69К                    |
| Audio               | NO                       |
| Power Supply        | 12V DC                   |
| Current             | <250mA                   |
| Working Temperature | -20°C - +70°C            |
| Dimensions (mm)     | D (74) x W (86) x H (77) |
| System              | PAL NTSC                 |
| TV Lines            | 480 420                  |
| Resolution (HxV)    | 512 x 582 648 x 488      |

## Wiring Diagram & Pin Out



Extension Harness (Not Supplied)