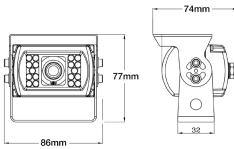

### **Dimensions**

|                     | CAM-IP6M-P I CAM-IP6M-N  |
|---------------------|--------------------------|
| Sensor              | 1/4" CCD                 |
| LEDs                | 18                       |
| Illumination        | 0.5 LUX                  |
| Viewing Angle       | 120 degrees              |
| Mirror Image        | Yes                      |
| Normal Image        | No                       |
| Water/Debris-Proof  | ІР69К                    |
| Audio               | NO                       |
| Power Supply        | 12V DC                   |
| Current             | <250mA                   |
| Working Temperature | -20°C - +70°C            |
| Dimensions (mm)     | D (74) x W (86) x H (77) |
| System              | PAL NTSC                 |
| TV Lines            | 480 420                  |
| Resolution (HxV)    | 512 x 582 648 x 488      |