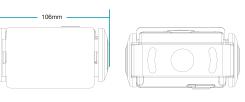

### **Dimensions**

# **Specifications**

|                    | CAM-HS-P I      | CAM-HS-P I CAM-HS-N       |  |
|--------------------|-----------------|---------------------------|--|
| Sensor Type        | 1/4" CM         | 1/4" CMOS                 |  |
| LEDs               | 8               | 8                         |  |
| Illumination       | 0.1 LU          | 0.1 LUX                   |  |
| Viewing Angle      | 110 degr        | 110 degrees               |  |
| Mirror Image       | YES             | YES                       |  |
| Normal Image       | YES             | YES                       |  |
| Water/Debris-Proof | IP69ł           | IP69K                     |  |
| Audio              | YES             | YES                       |  |
| Power Supply       | 11-16V          | 11-16Volt                 |  |
| Current            | <150m           | <150mA                    |  |
| Working Temp       | -20°C - +       | -20°C - +65°C             |  |
| Dimensions (mm)    | D (54) x W (106 | D (54) x W (106) x H (68) |  |
| System             | PAL             | NTSC                      |  |
| TV Lines           | 420             | N/A                       |  |
| Resolution         | 682 x 504       | N/A                       |  |