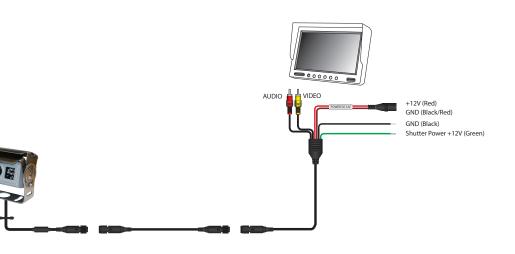

age       | YES             | YES                       |  |
| Normal Image       | YES             | YES                       |  |
| Water/Debris-Proof | IP69ł           | IP69K                     |  |
| Audio              | YES             | YES                       |  |
| Power Supply       | 11-16V          | 11-16Volt                 |  |
| Current            | <150m           | <150mA                    |  |
| Working Temp       | -20°C - +       | -20°C - +65°C             |  |
| Dimensions (mm)    | D (54) x W (106 | D (54) x W (106) x H (68) |  |
| System             | PAL             | NTSC                      |  |
| TV Lines           | 420             | N/A                       |  |
| Resolution         | 682 x 504       | N/A                       |  |

# Wiring Diagram