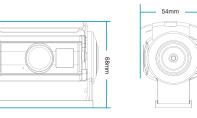

### **Dimensions**

# **Specifications**

|                    | CAM-HS-P I      | CAM-HS-P I CAM-HS-N       |  |
|--------------------|-----------------|---------------------------|--|
| Sensor Type        | 1/4" CM         | 1/4" CMOS                 |  |
| LEDs               | 8               | 8                         |  |
| Illumination       | 0.1 LU          | 0.1 LUX                   |  |
| Viewing Angle      | 110 degr        | 110 degrees               |  |
| Mirror Image       | YES             | YES                       |  |
| Normal Image       | YES             | YES                       |  |
| Water/Debris-Proof | IP69ł           | IP69K                     |  |
| Audio              | YES             | YES                       |  |
| Power Supply       | 11-16V          | 11-16Volt                 |  |
| Current            | <150m           | <150mA                    |  |
| Working Temp       | -20°C - +       | -20°C - +65°C             |  |
| Dimensions (mm)    | D (54) x W (106 | D (54) x W (106) x H (68) |  |
| System             | PAL             | NTSC                      |  |
| TV Lines           | 420             | N/A                       |  |
| Resolution         | 682 x 504       | N/A                       |  |