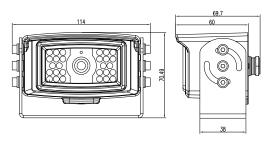

#### **Dimensions**

## **Specifications**

|                     | CAM-HCIC-P   | CAM-HCIC-N                |  |
|---------------------|--------------|---------------------------|--|
| Sensor              | 1/4"         | 1/4" CCD                  |  |
| LEDs                | 2            | 28                        |  |
| Illumination        | 0 L          | 0 LUX                     |  |
| Viewing Angle       | 120 de       | 120 degrees               |  |
| Mirror Image        | YI           | YES                       |  |
| Normal Image        | YI           | YES                       |  |
| Water/Debris-Proof  | IP6          | IP69K                     |  |
| Audio               | Yo           | Yes                       |  |
| Power Supply        | 12V          | 12V DC                    |  |
| Current             | <120         | <120mA                    |  |
| Working Temperature | -20°C -      | -20°C - +70°C             |  |
| Dimensions (mm)     | D (60) x W ( | D (60) x W (114) x H (70) |  |
| System              | PAL          | NTSC                      |  |
| TV Lines            | 420          | N/A                       |  |
| Resolution (HxV)    | 512 x 852    | N/A                       |  |