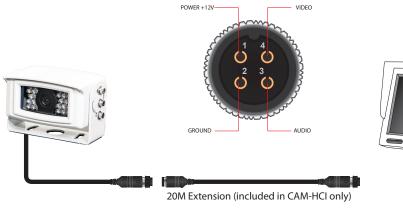

| Mirror Image        | YI           | YES                       |  |
| Normal Image        | YI           | YES                       |  |
| Water/Debris-Proof  | IP6          | IP69K                     |  |
| Audio               | Yo           | Yes                       |  |
| Power Supply        | 12V          | 12V DC                    |  |
| Current             | <120         | <120mA                    |  |
| Working Temperature | -20°C -      | -20°C - +70°C             |  |
| Dimensions (mm)     | D (60) x W ( | D (60) x W (114) x H (70) |  |
| System              | PAL          | NTSC                      |  |
| TV Lines            | 420          | N/A                       |  |
| Resolution (HxV)    | 512 x 852    | N/A                       |  |

# Wiring Diagram & Pin Out