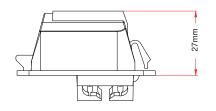

#### Dimensions

# **Specifications**

|                     | CAM-FD1-P I CA    | CAM-FD1-P I CAM-FD1-N    |  |
|---------------------|-------------------|--------------------------|--|
| Sensor              | 1/4" CMOS         | 1/4" CMOS                |  |
| LEDs                | 0                 | 0                        |  |
| Illumination        | 0.5 LUX           | 0.5 LUX                  |  |
| Viewing Angle       | 150 degree        | 150 degrees              |  |
| Mirror Image        | Yes               | Yes                      |  |
| Normal Image        | No                | No                       |  |
| Water/Debris-Proof  | IP67              | IP67                     |  |
| Audio               | NO                | NO                       |  |
| Power Supply        | 12V DC            | 12V DC                   |  |
| Current             | <300mA            | <300mA                   |  |
| Working Temperature | -20°C - +50°      | -20°C - +50°C            |  |
| Dimensions (mm)     | D (27) x W (58) x | D (27) x W (58) x H (25) |  |
| System              | PAL               | NTSC                     |  |
| TV Lines            | 420               | N/A                      |  |
| Resolution (HxV)    | 752 x 582         | N/A                      |  |