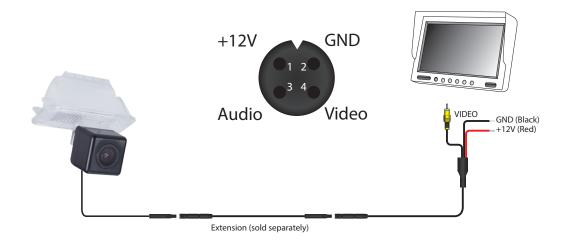

Yes                      |  |
| Normal Image        | No                | No                       |  |
| Water/Debris-Proof  | IP67              | IP67                     |  |
| Audio               | NO                | NO                       |  |
| Power Supply        | 12V DC            | 12V DC                   |  |
| Current             | <300mA            | <300mA                   |  |
| Working Temperature | -20°C - +50°      | -20°C - +50°C            |  |
| Dimensions (mm)     | D (27) x W (58) x | D (27) x W (58) x H (25) |  |
| System              | PAL               | NTSC                     |  |
| TV Lines            | 420               | N/A                      |  |
| Resolution (HxV)    | 752 x 582         | N/A                      |  |

# Wiring Diagram & Pin Out