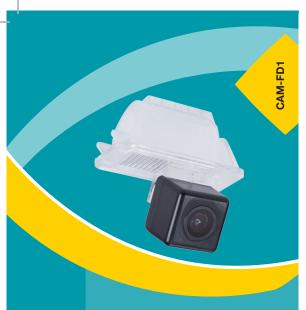

### Introduction

Thank you for purchasing your EchoMaster automotive camera.

The following part numbers are supported:

CAM-FD1-PCAM-FD1-N

EchoMaster cameras are designed to improve safety during driving by providing high quality images of surrounding areas and obstacles in the vicinity of the vehicle. They will also improve vehicle maneuvering capability by displaying blind spots not normally visible to the driver.

## **Key Features**

- 1/4" CMOS Sensor
- Operates at 0.5 LUX
  License Plate Light
- IP67 Rated
- 150 Degree Viewing Angle