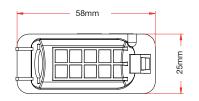

#### Dimensions

# **Specifications**

|                     | CAM-FD1-P I CA    | CAM-FD1-P I CAM-FD1-N    |  |
|---------------------|-------------------|--------------------------|--|
| Sensor              | 1/4" CMOS         | 1/4" CMOS                |  |
| LEDs                | 0                 | 0                        |  |
| Illumination        | 0.5 LUX           | 0.5 LUX                  |  |
| Viewing Angle       | 150 degree        | 150 degrees              |  |
| Mirror Image        | Yes               | Yes                      |  |
| Normal Image        | No                | No                       |  |
| Water/Debris-Proof  | IP67              | IP67                     |  |
| Audio               | NO                | NO                       |  |
| Power Supply        | 12V DC            | 12V DC                   |  |
| Current             | <300mA            | <300mA                   |  |
| Working Temperature | -20°C - +50°      | -20°C - +50°C            |  |
| Dimensions (mm)     | D (27) x W (58) x | D (27) x W (58) x H (25) |  |
| System              | PAL               | NTSC                     |  |
| TV Lines            | 420               | N/A                      |  |
| Resolution (HxV)    | 752 x 582         | N/A                      |  |