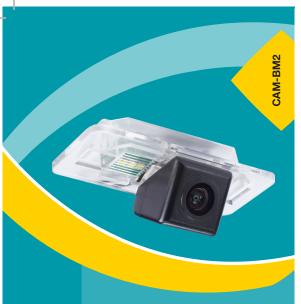

#### License Plate Light Replacement Camera for Select BMW Vehicles User Manual

**D**ECHOMASTER

# Introduction

Thank you for purchasing your EchoMaster automotive camera.

The following part numbers are supported:

- CAM-BM2-PCAM-BM2-N
- CAM-BM2-I

EchoMaster cameras are designed to improve safety during driving by providing high quality images of surrounding areas and obstacles in the vicinity of the vehicle. They will also improve vehicle maneuvering capability by displaying blind spots not normally visible to the driver.

## **Key Features**

- ▶ 1/4" CMOS Sensor
- Operates at 0.5 LUX
- License Plate Light
  IP67 Rated
- 150 Degree Viewing Angle