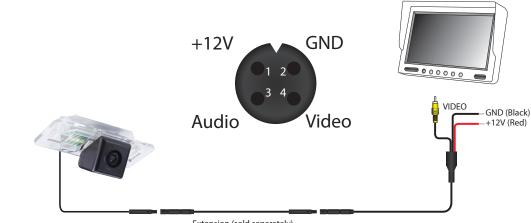

|  |
| Mirror Image        | Ye           | Yes                      |  |
| Normal Image        | N            | No                       |  |
| Water/Debris-Proof  | IP           | IP67                     |  |
| Audio               | N            | NO                       |  |
| Power Supply        | 12V          | 12V DC                   |  |
| Current             | <300         | <300mA                   |  |
| Working Temperature | -20°C -      | -20°C - +50°C            |  |
| Dimensions (mm)     | D (14) x W ( | D (14) x W (73) x H (32) |  |
| System              | PAL          | NTSC                     |  |
| TV Lines            | 420          | N/A                      |  |
| Resolution (HxV)    | 752 x 582    | N/A                      |  |

# Wiring Diagram & Pin Out



Extension (sold separately)