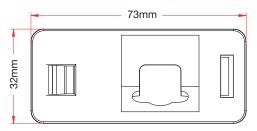

### Dimensions

# **Specifications**

|                     | CAM-BM2-P    | CAM-BM2-P I CAM-BM2-N    |  |
|---------------------|--------------|--------------------------|--|
| Sensor              | 1/4" C       | 1/4" CMOS                |  |
| LEDs                | C            | 0                        |  |
| Illumination        | 0.5 I        | 0.5 LUX                  |  |
| Viewing Angle       | 150 de       | 150 degrees              |  |
| Mirror Image        | Ye           | Yes                      |  |
| Normal Image        | N            | No                       |  |
| Water/Debris-Proof  | IP           | IP67                     |  |
| Audio               | N            | NO                       |  |
| Power Supply        | 12V          | 12V DC                   |  |
| Current             | <300         | <300mA                   |  |
| Working Temperature | -20°C -      | -20°C - +50°C            |  |
| Dimensions (mm)     | D (14) x W ( | D (14) x W (73) x H (32) |  |
| System              | PAL          | NTSC                     |  |
| TV Lines            | 420          | N/A                      |  |
| Resolution (HxV)    | 752 x 582    | N/A                      |  |