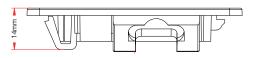

### Dimensions

# **Specifications**

|                     | CAM-BM2-P    | CAM-BM2-P I CAM-BM2-N    |  |
|---------------------|--------------|--------------------------|--|
| Sensor              | 1/4" C       | 1/4" CMOS                |  |
| LEDs                | C            | 0                        |  |
| Illumination        | 0.5 I        | 0.5 LUX                  |  |
| Viewing Angle       | 150 de       | 150 degrees              |  |
| Mirror Image        | Ye           | Yes                      |  |
| Normal Image        | N            | No                       |  |
| Water/Debris-Proof  | IP           | IP67                     |  |
| Audio               | N            | NO                       |  |
| Power Supply        | 12V          | 12V DC                   |  |
| Current             | <300         | <300mA                   |  |
| Working Temperature | -20°C -      | -20°C - +50°C            |  |
| Dimensions (mm)     | D (14) x W ( | D (14) x W (73) x H (32) |  |
| System              | PAL          | NTSC                     |  |
| TV Lines            | 420          | N/A                      |  |
| Resolution (HxV)    | 752 x 582    | N/A                      |  |