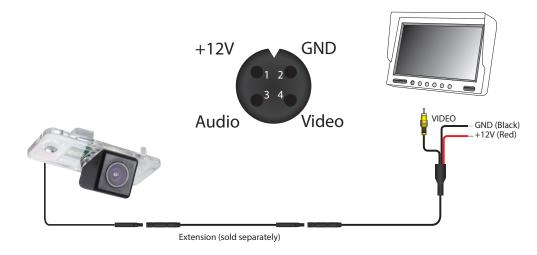

|  |
| Mirror Image        | Ye           | Yes                      |  |
| Normal Image        | N            | No                       |  |
| Water/Debris-Proof  | IP           | IP67                     |  |
| Audio               | N            | NO                       |  |
| Power Supply        | 12V          | 12V DC                   |  |
| Current             | <300         | <300mA                   |  |
| Working Temperature | 20°C -       | 20°C - +50°C             |  |
| Dimensions (mm)     | D (15) x W ( | D (15) x W (71) x H (15) |  |
| System              | PAL          | NTSC                     |  |
| TV Lines            | 420          | N/A                      |  |
| Resolution (HxV)    | 752 x 582    | N/A                      |  |

# **Wiring Diagram & Pin Out**