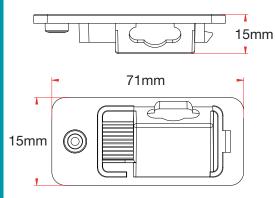

#### **Dimensions**

### **Specifications**

|                     | CAM-AU1-P I  | CAM-AU1-P I CAM-AU1-N    |  |
|---------------------|--------------|--------------------------|--|
| Sensor              | 1/4" C       | 1/4" CMOS                |  |
| LEDs                | (            | 0                        |  |
| Illumination        | 0.5          | 0.5 LUX                  |  |
| Viewing Angle       | 150 de       | 150 degrees              |  |
| Mirror Image        | Ye           | Yes                      |  |
| Normal Image        | N            | No                       |  |
| Water/Debris-Proof  | IP           | IP67                     |  |
| Audio               | N            | NO                       |  |
| Power Supply        | 12V          | 12V DC                   |  |
| Current             | <300         | <300mA                   |  |
| Working Temperature | 20°C -       | 20°C - +50°C             |  |
| Dimensions (mm)     | D (15) x W ( | D (15) x W (71) x H (15) |  |
| System              | PAL          | NTSC                     |  |
| TV Lines            | 420          | N/A                      |  |
| Resolution (HxV)    | 752 x 582    | N/A                      |  |