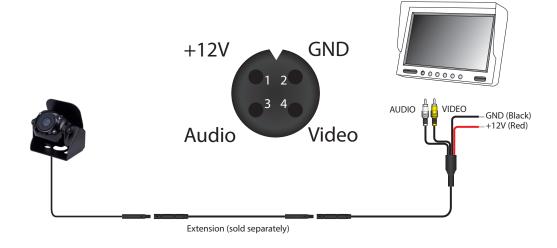

| IP68                                           |  |
| Audio               |            | YES                                            |  |
| Power Supply        | 1          | 12V DC                                         |  |
| Current             | <          | <60mA                                          |  |
| Working Temperature | -20°       | -20°C - +70°C                                  |  |
| Dimensions (mm)     | D (41) x \ | D (41) x W (22) x H (27)                       |  |
| System              | PAL        | NTSC                                           |  |
| TV Lines            | 420        | 420                                            |  |
| Resolution          | 680x512    | 680x512                                        |  |

# Wiring Diagram & Pin Out