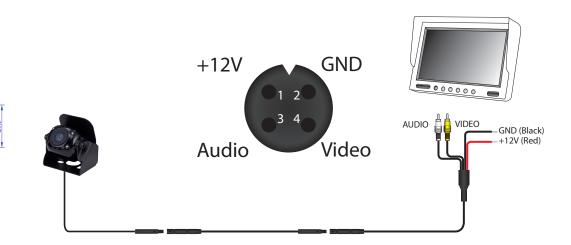

| IP68                                           |  |
| Audio               |            | NO                                             |  |
| Power Supply        | 6-3        | 6-30V DC                                       |  |
| Current             | <6         | <60mA                                          |  |
| Working Temperature | -20°C      | -20°C - +70°C                                  |  |
| Dimensions (mm)     | D (41) x W | D (41) x W (22) x H (27)                       |  |
| System              | PAL        | NTSC                                           |  |
| TV Lines            | 420        | N/A                                            |  |
| Resolution          | 680x512    | N/A                                            |  |

## Wiring Diagram & Pin Out