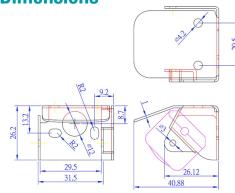

#### Dimensions

## **Speci ications**

|                     |            | CAM-10W-P I CAM-10W-N<br>CAM-10B-P I CAM-10B-N |  |
|---------------------|------------|------------------------------------------------|--|
| Sensor Type         | 1/4'       | 1/4" CCD                                       |  |
| LEDs                |            | 0                                              |  |
| Illumination        | 0.5        | 0.5 LUX                                        |  |
| Viewing Angle       | 150 c      | 150 degrees                                    |  |
| Mirror Image        | Y          | YES                                            |  |
| Normal View         |            | NO                                             |  |
| Water/Debris-Proof  |            | IP68                                           |  |
| Audio               |            | NO                                             |  |
| Power Supply        | 6-3        | 6-30V DC                                       |  |
| Current             | <6         | <60mA                                          |  |
| Working Temperature | -20°C      | -20°C - +70°C                                  |  |
| Dimensions (mm)     | D (41) x W | D (41) x W (22) x H (27)                       |  |
| System              | PAL        | NTSC                                           |  |
| TV Lines            | 420        | N/A                                            |  |
| Resolution          | 680x512    | N/A                                            |  |