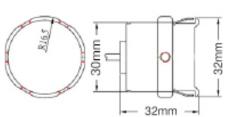

#### **Dimensions**

# **Specifications**

|                     | CAM-07-P I CAM-07-N      |
|---------------------|--------------------------|
| Sensor              | 1/4" CMOS                |
| LEDs                | 9                        |
| Illumination        | 0 LUX                    |
| Viewing Angle       | 130 degrees              |
| Mirror Image        | Yes                      |
| Normal Image        | Yes                      |
| Water/Debris-Proof  | IP68                     |
| Audio               | No                       |
| Power Supply        | 11-14V                   |
| Current             | <120mA                   |
| Working Temperature | -30°C - +75°C            |
| Dimensions (mm)     | D (32) x W (32) x H (30) |
| System              | PAL NTSC                 |
| TV Lines            | 480 480                  |
| Resolution (HxV)    | 680 x 512 680 x 512      |