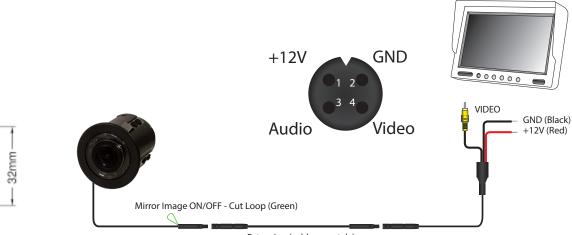

---|
| Sensor              | 1/4" CMOS                |
| LEDs                | 9                        |
| Illumination        | 0 LUX                    |
| Viewing Angle       | 130 degrees              |
| Mirror Image        | Yes                      |
| Normal Image        | Yes                      |
| Water/Debris-Proof  | IP68                     |
| Audio               | No                       |
| Power Supply        | 11-14V                   |
| Current             | <120mA                   |
| Working Temperature | -30°C - +75°C            |
| Dimensions (mm)     | D (32) x W (32) x H (30) |
| System              | PAL NTSC                 |
| TV Lines            | 480 480                  |
| Resolution (HxV)    | 680 x 512 680 x 512      |

## Wiring Diagram & Pin Out



Extension (sold separately)