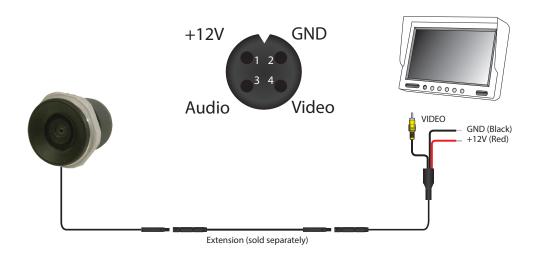

----|
| Sensor              | 1/4" CCD                 |
| LEDs                | 0                        |
| Illumination        | 0.5 LUX                  |
| Viewing Angle       | 150 degrees              |
| Mirror Image        | YES                      |
| Normal Image        | YES                      |
| Water/Debris-Proof  | IP68                     |
| Audio               | NO                       |
| Power Supply        | 12V DC                   |
| Current             | <120mA                   |
| Working Temperature | -30°C - +70°C            |
| Dimensions (mm)     | D (20) x W (35) x H (32) |
| System              | PAL NTSC                 |
| TV Lines            | 380 N/A                  |
| Resolution (HxV)    | 512 x 582 N/A            |

# Wiring Diagram & Pin Out