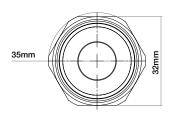

# **Dimensions**

## **Specifications**

|                     | CAM-06-P I CAM-06-N      |
|---------------------|--------------------------|
| Sensor              | 1/4" CCD                 |
| LEDs                | 0                        |
| Illumination        | 0.5 LUX                  |
| Viewing Angle       | 150 degrees              |
| Mirror Image        | YES                      |
| Normal Image        | YES                      |
| Water/Debris-Proof  | IP68                     |
| Audio               | NO                       |
| Power Supply        | 12V DC                   |
| Current             | <120mA                   |
| Working Temperature | -30°C - +70°C            |
| Dimensions (mm)     | D (20) x W (35) x H (32) |
| System              | PAL NTSC                 |
| TV Lines            | 380 N/A                  |
| Resolution (HxV)    | 512 x 582 N/A            |