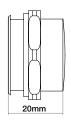

# **Dimensions**

## **Specifications**

|                     | CAM-06-P I CAM-06-N      |
|---------------------|--------------------------|
| Sensor              | 1/4" CCD                 |
| LEDs                | 0                        |
| Illumination        | 0.5 LUX                  |
| Viewing Angle       | 150 degrees              |
| Mirror Image        | YES                      |
| Normal Image        | YES                      |
| Water/Debris-Proof  | IP68                     |
| Audio               | NO                       |
| Power Supply        | 12V DC                   |
| Current             | <120mA                   |
| Working Temperature | -30°C - +70°C            |
| Dimensions (mm)     | D (20) x W (35) x H (32) |
| System              | PAL NTSC                 |
| TV Lines            | 380 N/A                  |
| Resolution (HxV)    | 512 x 582 N/A            |