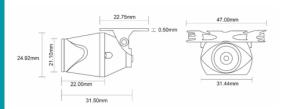

### **Dimensions**

## **Specifications**

|                     | CAM-02-P I CAM-02-N      |  |
|---------------------|--------------------------|--|
| Sensor              | 1/4" CMOS                |  |
| LEDs                | 0                        |  |
| Illumination        | 0.3 LUX                  |  |
| Viewing Angle       | 170 degrees              |  |
| Mirror Image        | YES                      |  |
| Normal Image        | YES                      |  |
| Water/Debris-Proof  | IP68                     |  |
| Audio               | NO                       |  |
| Power Supply        | 12V DC                   |  |
| Current             | <120mA                   |  |
| Working Temperature | -25°C - +65°C            |  |
| Dimensions (mm)     | D (31) x W (47) x H (25) |  |
| System              | PAL NTSC                 |  |
| TV Lines            | 480 480                  |  |
| Resolution (HxV)    | 720 x 576 720 x 480      |  |