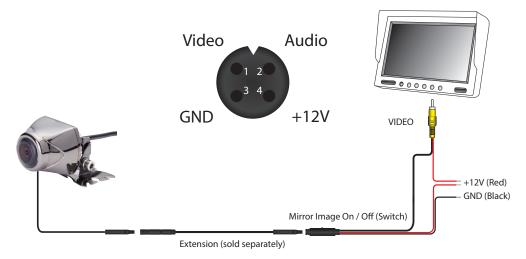

|  |
| LEDs                | 0                        |  |
| Illumination        | 0.3 LUX                  |  |
| Viewing Angle       | 170 degrees              |  |
| Mirror Image        | YES                      |  |
| Normal Image        | YES                      |  |
| Water/Debris-Proof  | IP68                     |  |
| Audio               | NO                       |  |
| Power Supply        | 12V DC                   |  |
| Current             | <120mA                   |  |
| Working Temperature | -25°C - +65°C            |  |
| Dimensions (mm)     | D (31) x W (47) x H (25) |  |
| System              | PAL NTSC                 |  |
| TV Lines            | 480 480                  |  |
| Resolution (HxV)    | 720 x 576 720 x 480      |  |

## Wiring Diagram & Pin Out