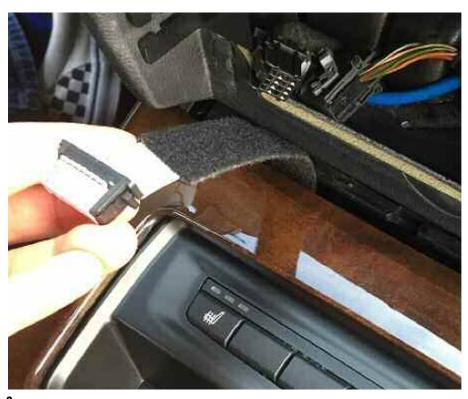

## **CENTER CONSOLE DISASSEMBLY INSTRUCTIONS**

- 1. Using a soft tool, carefully pry the console starting from the back.
- 2 Unsnap the shifter boot panel.
- 3. Unplug CLA connector (no longer used) and fully remove the console.
- 4. Unscrew (4) T10 Torx screws securing the pocket /ash tray and remove the assembly.
- 5. Unsnap and remove the switch bank from the factory dash panel.