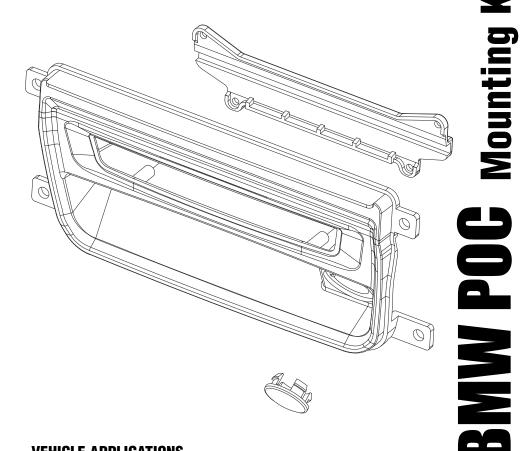

# **POCKET ASSEMBLY INSTRUCTIONS**

- Insert switch bank removed from disassembly into the rear opening of the BMWPOC.
- 2. Install the switch bank hold down bracket on rear of the switch panel using the (4) Phillips screws provided.
- 3. Insert USB or USB cover into the BMWPOC main frame.

# POCKET INSTALLATION INSTRUCTIONS

- 1. Screw (4) T10 Torx screw back to secure the BMWPOC assembly into the console.
- 2. Place the console back into position while making sure the switch bank harness goes out thru the left side of the console. (Optional) install and route USB Port.